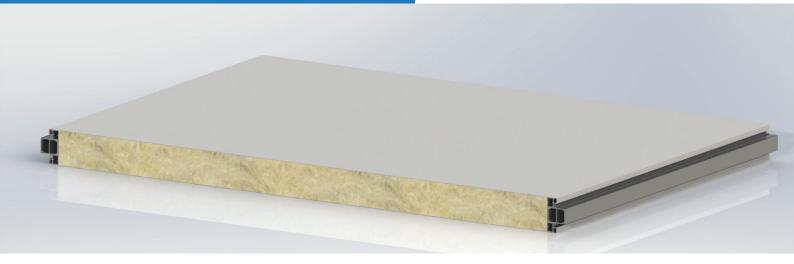

## Uran Clean Room Pivot mineral wool

Sandwich panels insulated with glued mineral wool, with aluminum perimeter frame used for the creation of clean rooms. The junction system with an aluminum profile always ensures perfect and aligned assembly of the walls. The use of mineral wool ensures excellent reaction to fire.