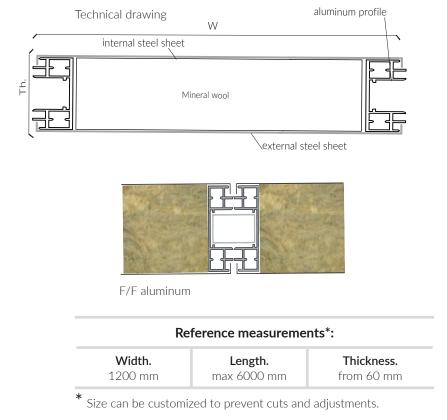

## Uran Clean Room Pivot mineral wool

Sandwich panels insulated with glued mineral wool, with aluminum perimeter frame used for the creation of clean rooms. The junction system with an aluminum profile always ensures perfect and aligned assembly of the walls. The use of mineral wool ensures excellent reaction to fire.

technical equipment

| name     | panel<br>thickness<br>(mm) | nominal sheet thickness |                  | insulated                 | panel             | transmittance |
|----------|----------------------------|-------------------------|------------------|---------------------------|-------------------|---------------|
|          |                            | external<br>(mm)        | internal<br>(mm) | core                      | weight<br>(Kg/m²) | (W/m²K)       |
| Pivot LR | 60                         | 0.6                     | 0.6              | mineral wool<br>100 Kg/m³ | 17.20             | 0.621         |