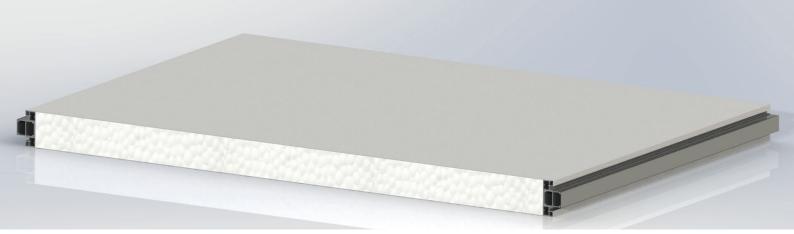

## Uran Clean Room Pivot EPS

Sandwich panels insulated with glued expanded polystyrene and with aluminum perimeter frame, used to create average/high level clean rooms thanks to the easy cleaning of the walls, the excellent aesthetic finishing and its low cost.