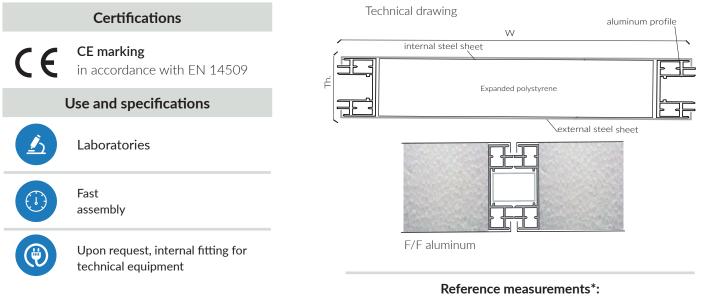

| Width.  | Length.     | Thickness. |
|---------|-------------|------------|
| 1200 mm | max 4000 mm | 60 mm      |

\* Size can be customized to prevent cuts and adjustments.

| panel<br>name thickness<br>(mm) | nominal sheet thickness |                  | insulated        | panel                            | turnensittenses   |                          |
|---------------------------------|-------------------------|------------------|------------------|----------------------------------|-------------------|--------------------------|
|                                 |                         | external<br>(mm) | internal<br>(mm) | core                             | weight<br>(Kg/m²) | transmittance<br>(W/m²K) |
| Pivot EPS                       | 60                      | 0.6              | 0.6              | expanded polystyrene<br>15 kg/m³ | 12.10             | 0.579                    |
| Pivot EPS                       | 60                      | 0.6              | 0.6              | expanded polystyrene<br>25 kg/m  | 12.70             | 0.521                    |