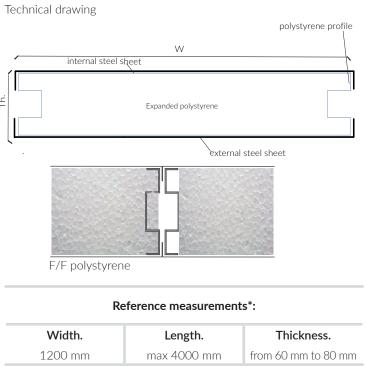

## Uran Clean Room

Sandwich panels insulated with expanded polystyrene for inexpensive clean rooms, thanks to the simplicity of the products used.

<sup>&</sup>lt;sup>k</sup> Size can be customized to prevent cuts and adjustments.

| name | panel<br>thickness<br>(mm) | nominal sheet thickness |                  | insulated                          | panel             | transmitt.           |
|------|----------------------------|-------------------------|------------------|------------------------------------|-------------------|----------------------|
|      |                            | external<br>(mm)        | internal<br>(mm) | core                               | weight<br>(Kg/m²) | (W/m <sup>2</sup> K) |
| EPS  | 60                         | 0.6                     | 0.6              | Expanded<br>Polystyrene d.25 Kg/m³ | 11                | 0.521                |
| EPS  | 80                         | 0.6                     | 0.6              | Expanded<br>Polystyrene d.25 Kg/m³ | 11.5              | 0.398                |