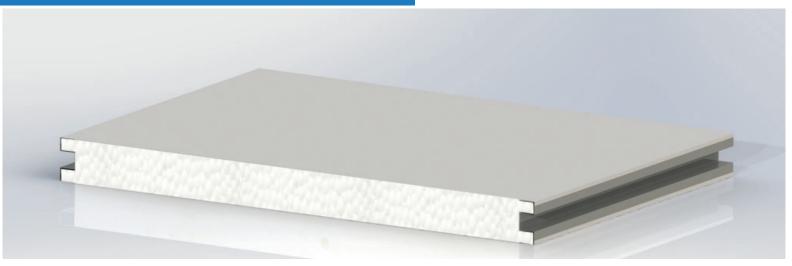

## Uran Clean Room

Sandwich panels insulated with expanded polystyrene for inexpensive clean rooms, thanks to the simplicity of the products used.

<sup>&</sup>lt;sup>k</sup> Size can be customized to prevent cuts and adjustments.